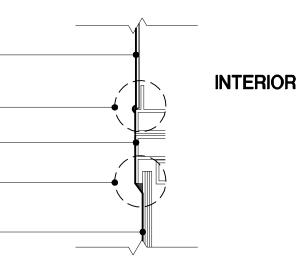

#### NORTH ELEVATION

SHEET NO.

SCALE: 1/16" = 1'-0"

EXISTING VISION GLASS

EXISTING WINDOW FRAME **JNT 03** 

JNT 09 EXTERIOR

EXISTING ALUMINUM PANEL