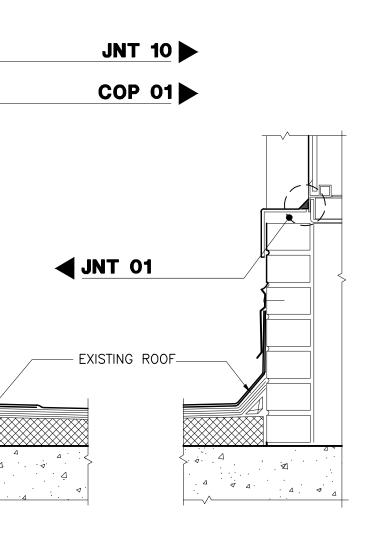

# SECTION C

EXISTING VISION GLASS -

EXISTING WINDOW FRAME **JNT** 03

EXTERIOR

EXISTING CURTAIN WALL HORIZONTAL.

**◀** JNT 01

EXISTING ALUMINUM PANEL

# TYPICAL SETBACK

. 4. . . . , \_\_\_\_\_ Д Δ **SECTION B** 

SCALE:  $1 \ 1/2$ "" = 1'-0"

INTERIOR

SCALE: 3'' = 1' - 0''

SCALE: 3'' = 1' - 0''

32 AVENUE OF THE AMERICAS NEW YORK, NY 10013 TEL 212 505 1133 FAX 212 505 1726