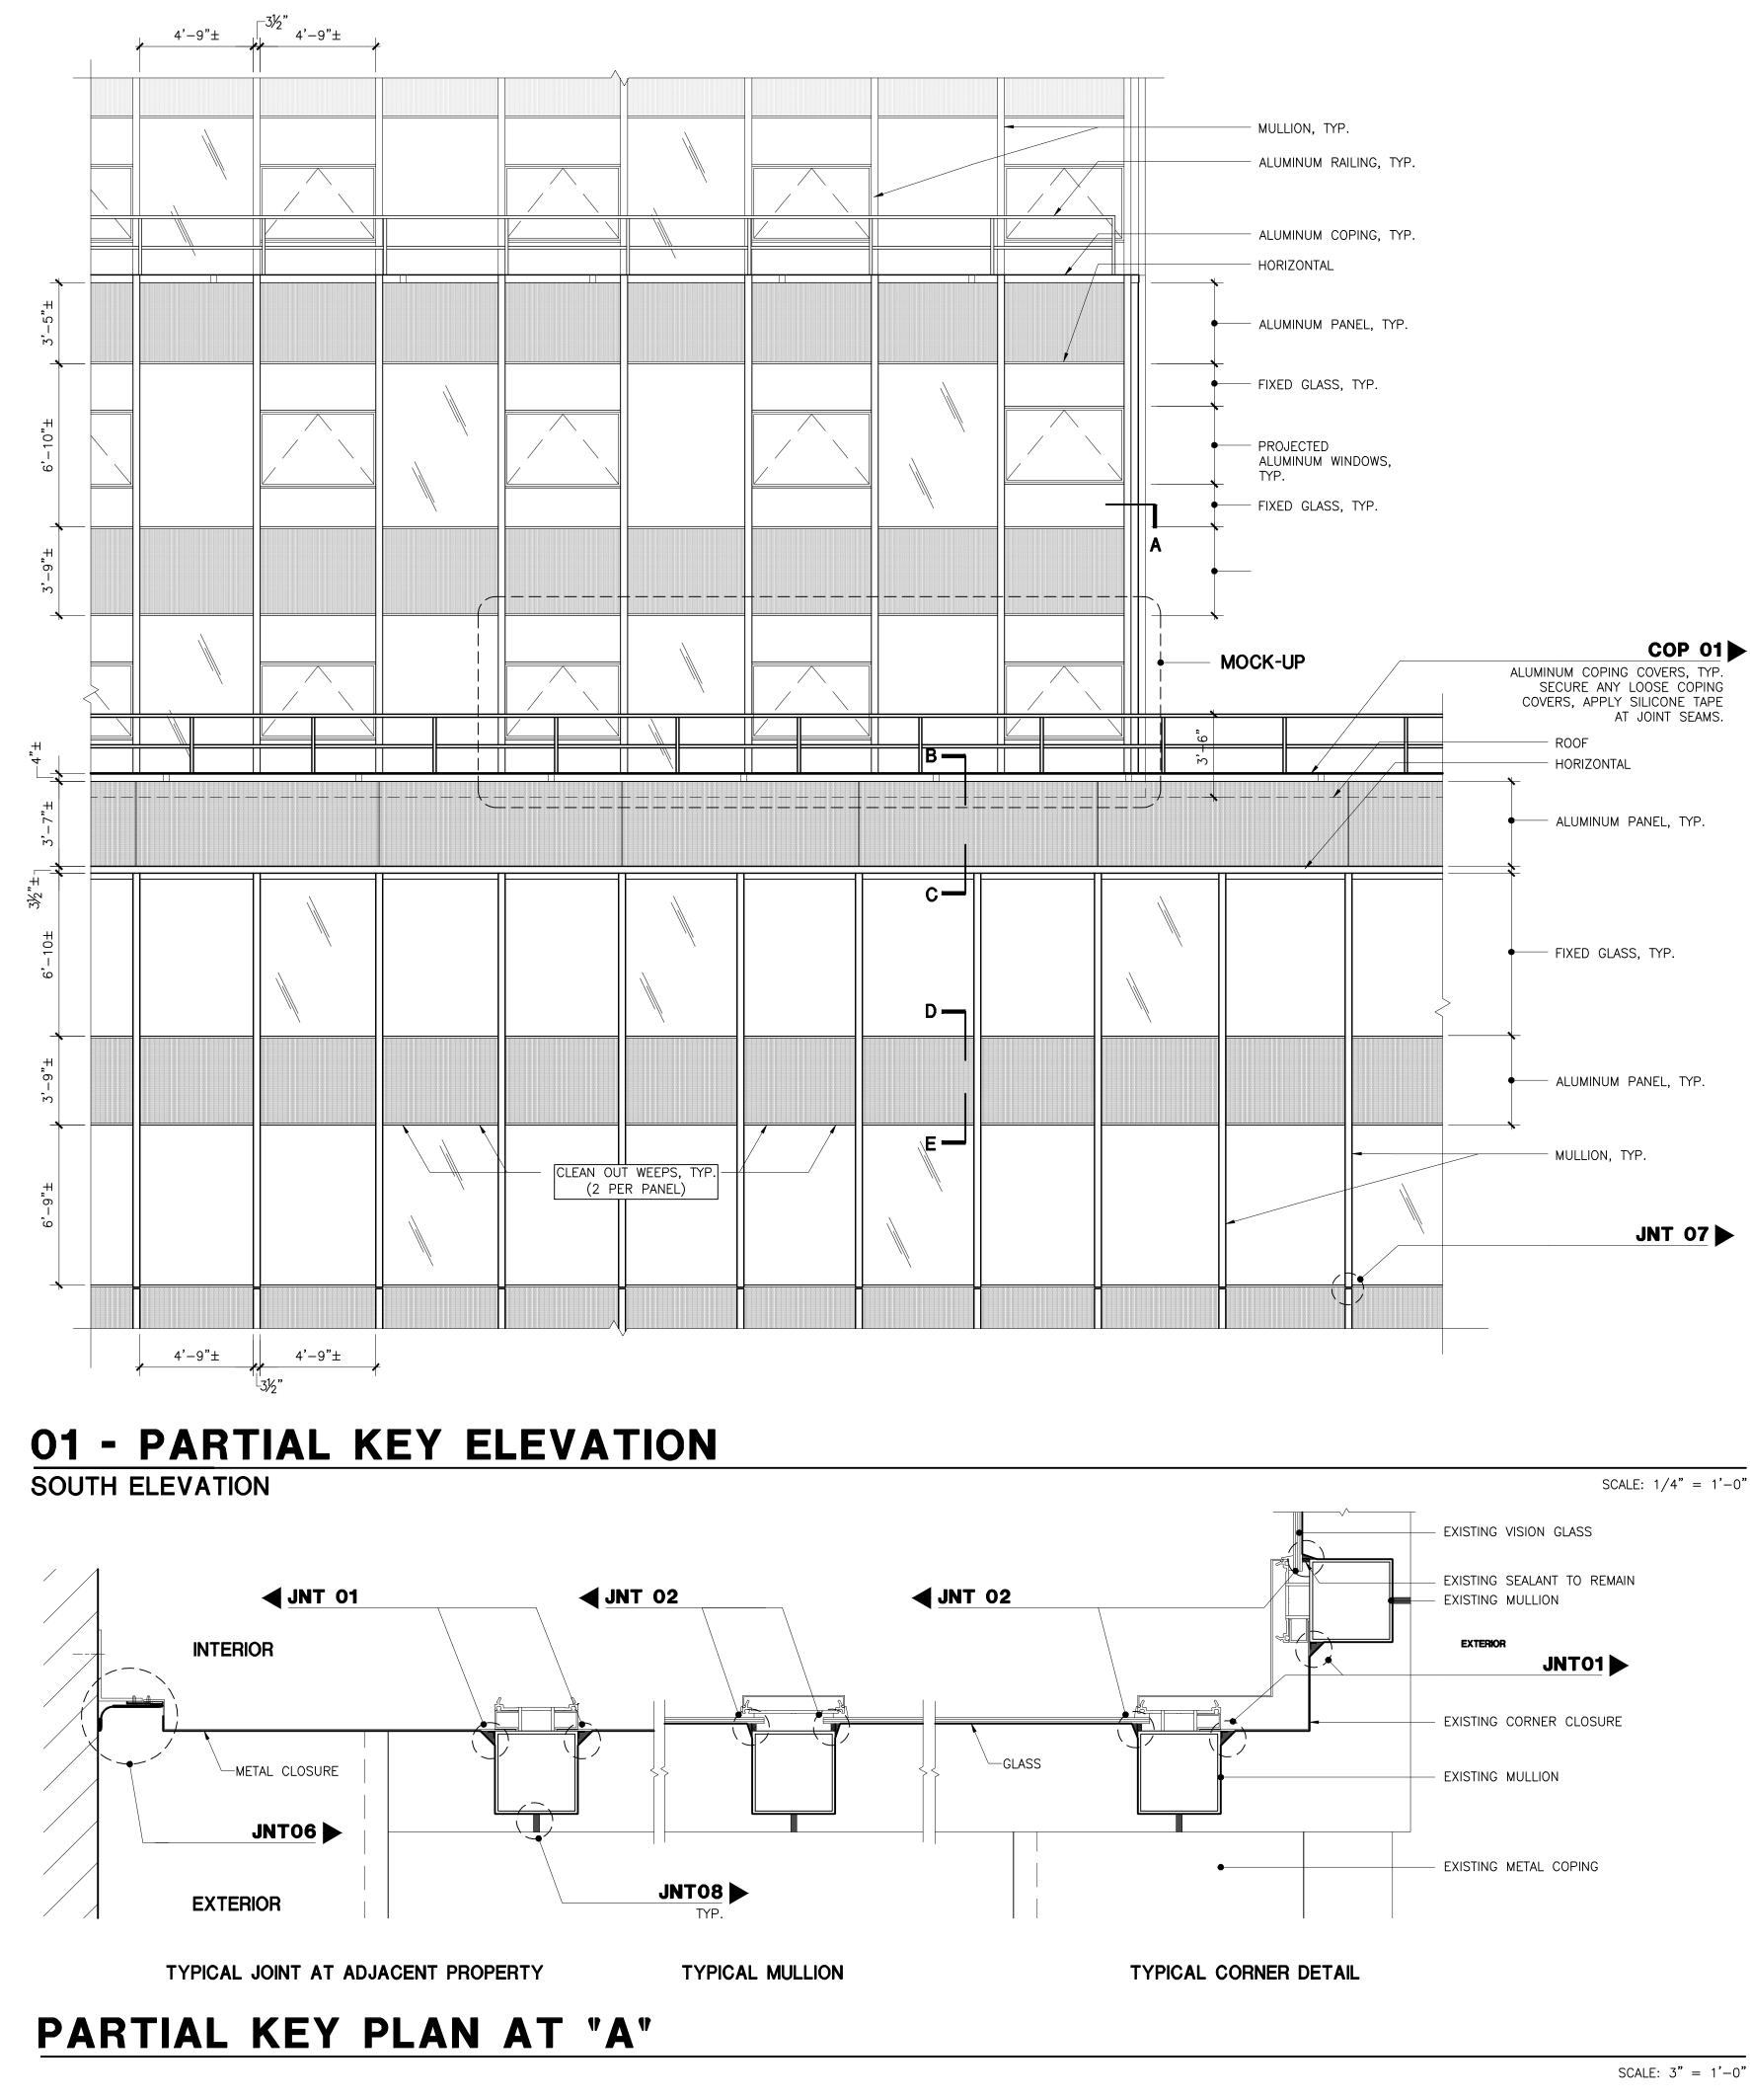

# TYPICAL SETBACK

. 4. . . . , \_\_\_\_\_ Д Δ **SECTION B** 

SCALE:  $1 \ 1/2$ "" = 1'-0"

INTERIOR

SCALE: 3'' = 1' - 0''

SCALE: 3'' = 1' - 0''

32 AVENUE OF THE AMERICAS NEW YORK, NY 10013 TEL 212 505 1133 FAX 212 505 1726

### **KEY ELEVATION & SECTION**

SHEET NO.

SCALE: 3'' = 1' - 0''

CHECKED BY

RESTORATION ASSEMBLY DETAILS

DRAWN BY

SHEET TITLE

SHEET NO.