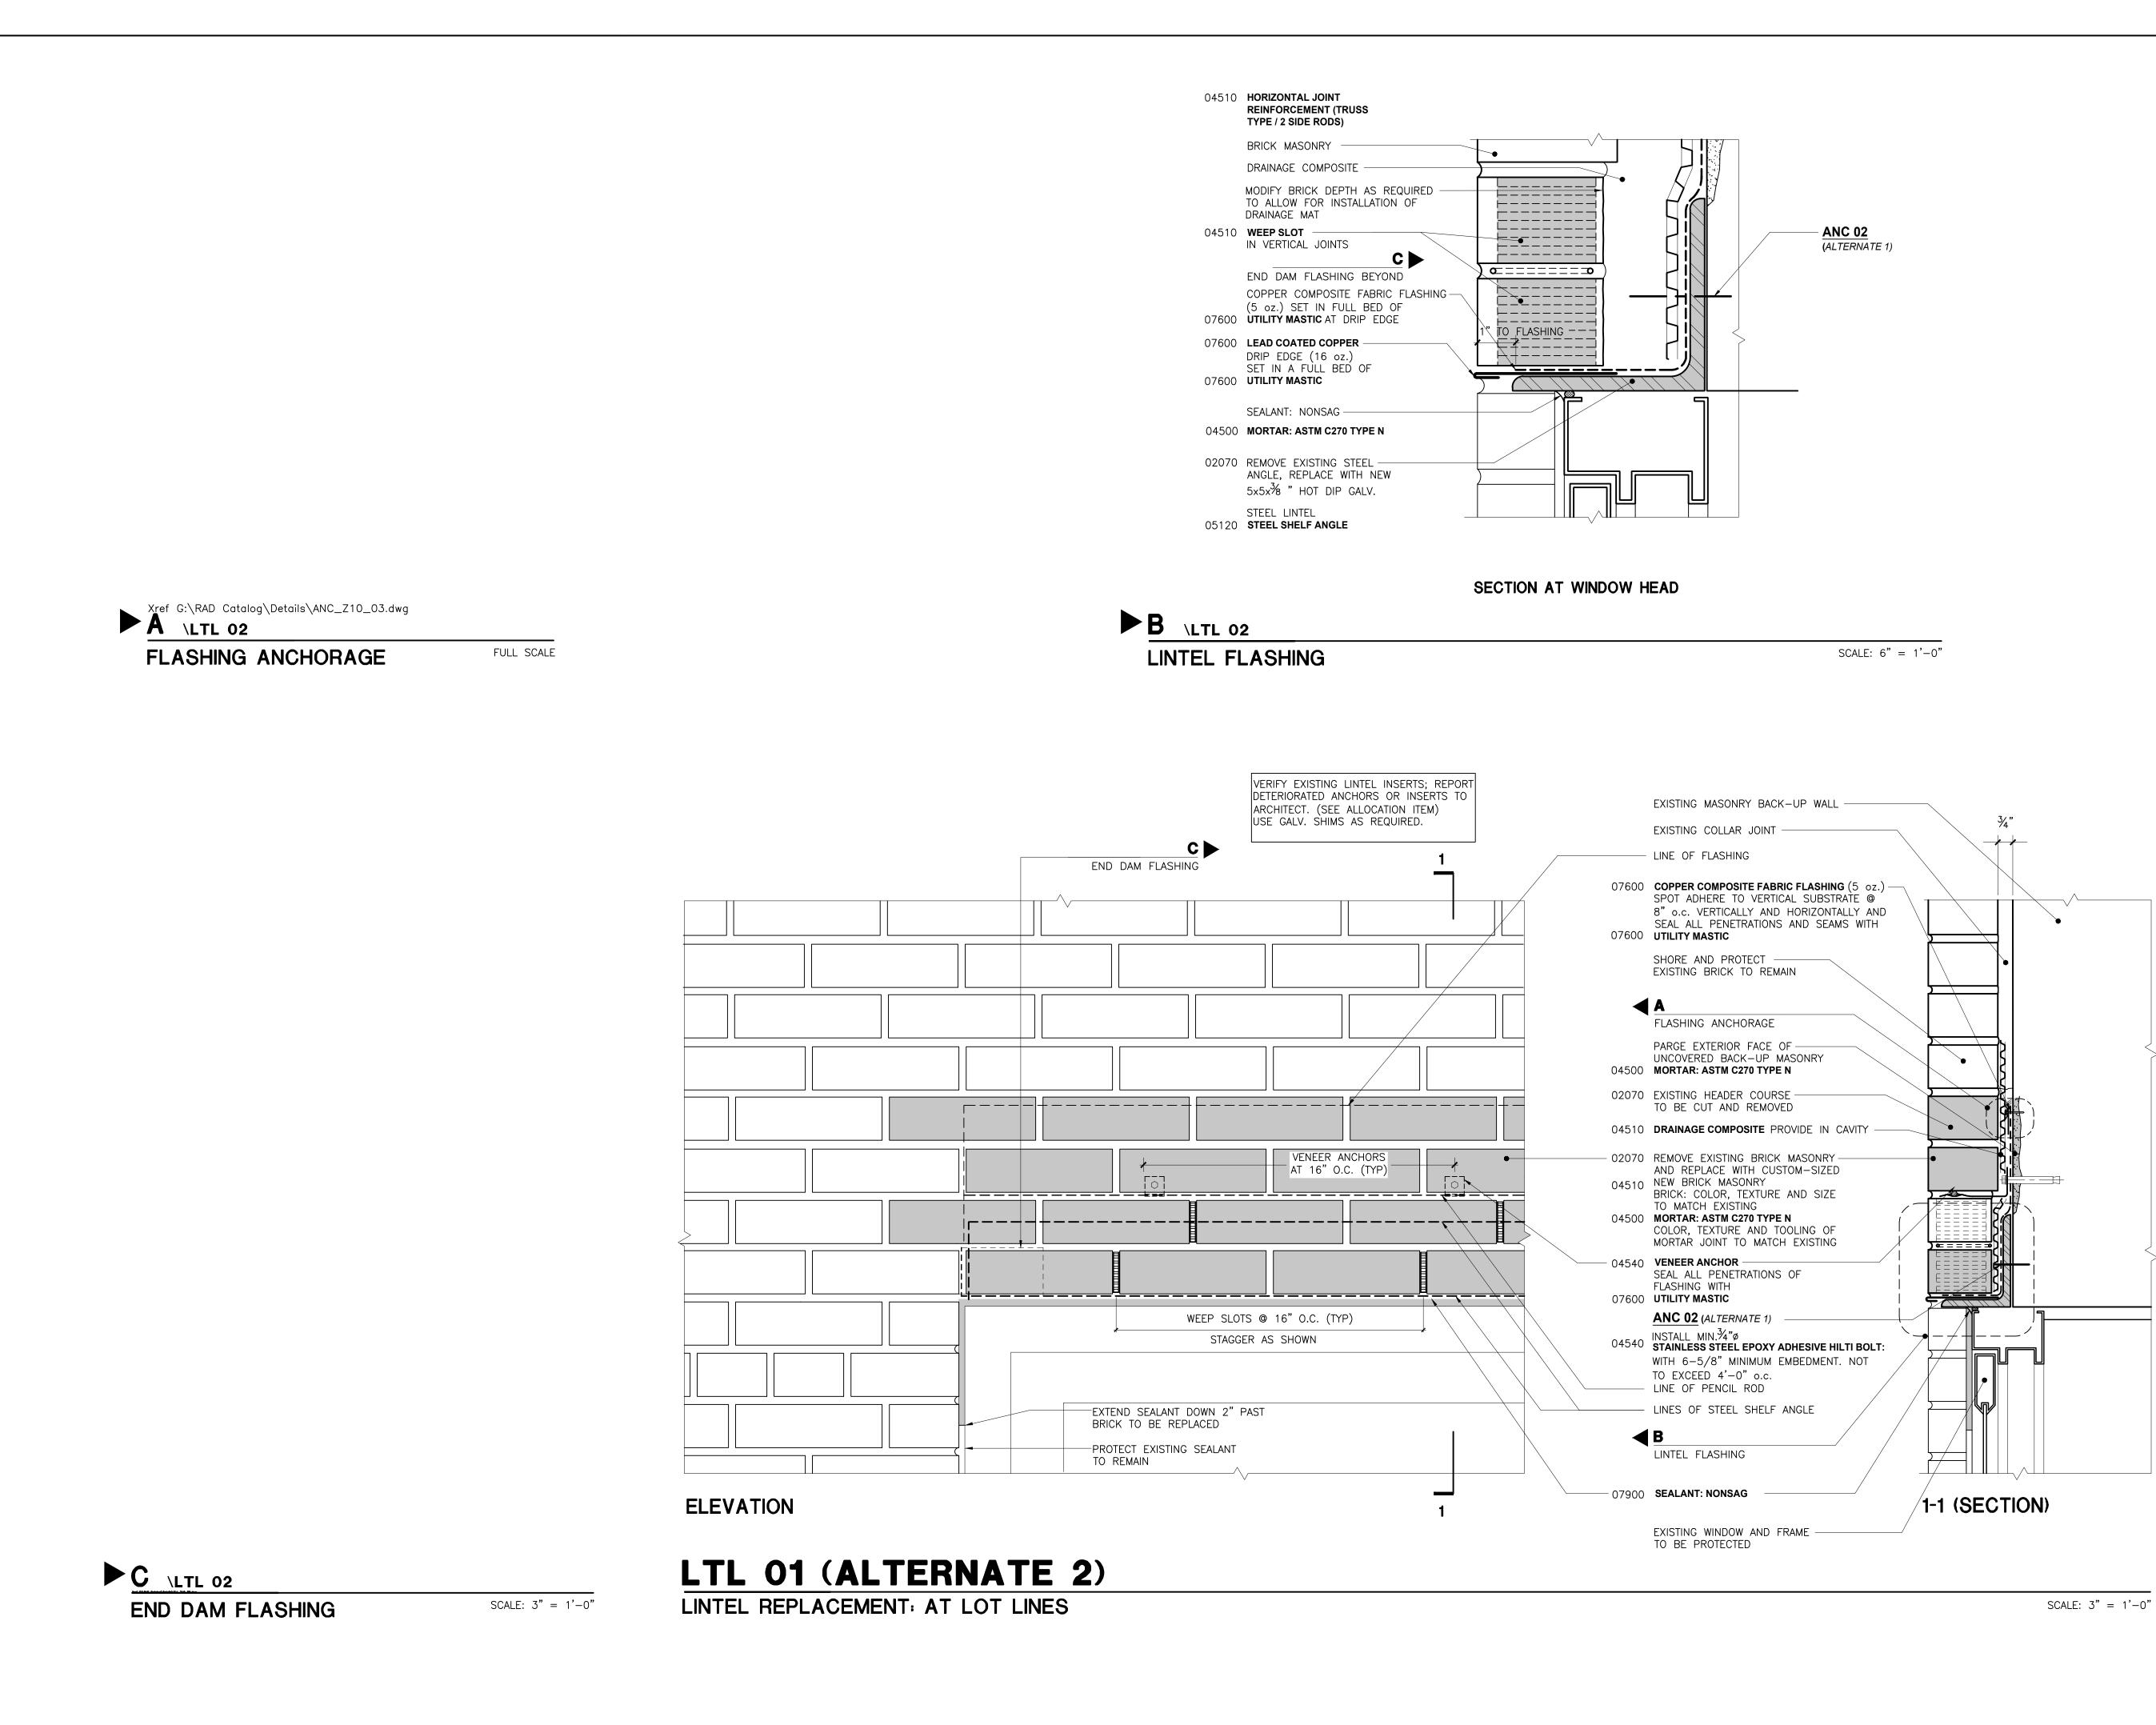

## **02 - NORTH ELEVATION**

|   |  |  |  |  |   |       |           |         | * |  |   |        |          | 100'-0"<br>BRICK MASONRY FACADE WITH LOT LINE WINDOWS |      |      |   |  |
|---|--|--|--|--|---|-------|-----------|---------|---|--|---|--------|----------|-------------------------------------------------------|------|------|---|--|
| _ |  |  |  |  | 9 |       | 8         | )       |   |  | 6 |        | 5        | 3) (                                                  | 4) ( | 3) ( | 2 |  |
|   |  |  |  |  |   |       |           |         |   |  |   |        |          |                                                       |      |      |   |  |
|   |  |  |  |  |   |       |           |         |   |  |   |        |          | FIRE STAIR<br>BALCONIES                               |      |      |   |  |
|   |  |  |  |  |   |       |           |         |   |  |   | •<br>• | <u>ن</u> |                                                       |      |      |   |  |
|   |  |  |  |  |   |       |           |         |   |  |   |        |          |                                                       |      |      |   |  |
|   |  |  |  |  |   |       |           |         |   |  |   |        |          |                                                       |      |      |   |  |
|   |  |  |  |  |   |       |           |         |   |  |   |        |          |                                                       |      |      |   |  |
|   |  |  |  |  |   |       |           |         |   |  |   |        |          |                                                       |      |      |   |  |
|   |  |  |  |  |   |       |           |         |   |  |   |        |          |                                                       |      |      |   |  |
|   |  |  |  |  |   |       |           |         |   |  |   |        |          |                                                       |      |      |   |  |
|   |  |  |  |  |   |       |           |         |   |  |   |        |          |                                                       |      |      |   |  |
|   |  |  |  |  |   |       |           |         |   |  |   |        |          |                                                       |      |      |   |  |
|   |  |  |  |  |   |       |           |         |   |  |   |        | •        |                                                       |      |      |   |  |
|   |  |  |  |  |   |       |           |         |   |  |   |        |          |                                                       |      |      |   |  |
|   |  |  |  |  |   |       |           |         |   |  |   |        |          |                                                       |      |      |   |  |
|   |  |  |  |  |   |       |           | ===     |   |  |   |        |          |                                                       |      |      |   |  |
|   |  |  |  |  | S | ECURE | LOOSE ALU | MINUM C |   |  | • |        |          |                                                       |      |      |   |  |
|   |  |  |  |  |   |       |           |         |   |  |   |        |          |                                                       |      |      |   |  |
|   |  |  |  |  |   |       |           |         |   |  |   |        |          |                                                       |      |      |   |  |
|   |  |  |  |  |   |       |           |         |   |  |   |        |          |                                                       |      |      |   |  |
|   |  |  |  |  |   |       |           |         |   |  |   |        |          |                                                       |      |      |   |  |
|   |  |  |  |  |   |       |           |         |   |  |   |        |          |                                                       |      |      |   |  |
|   |  |  |  |  |   |       |           |         |   |  |   |        |          |                                                       |      |      |   |  |
|   |  |  |  |  |   |       |           |         |   |  |   |        |          |                                                       |      |      |   |  |