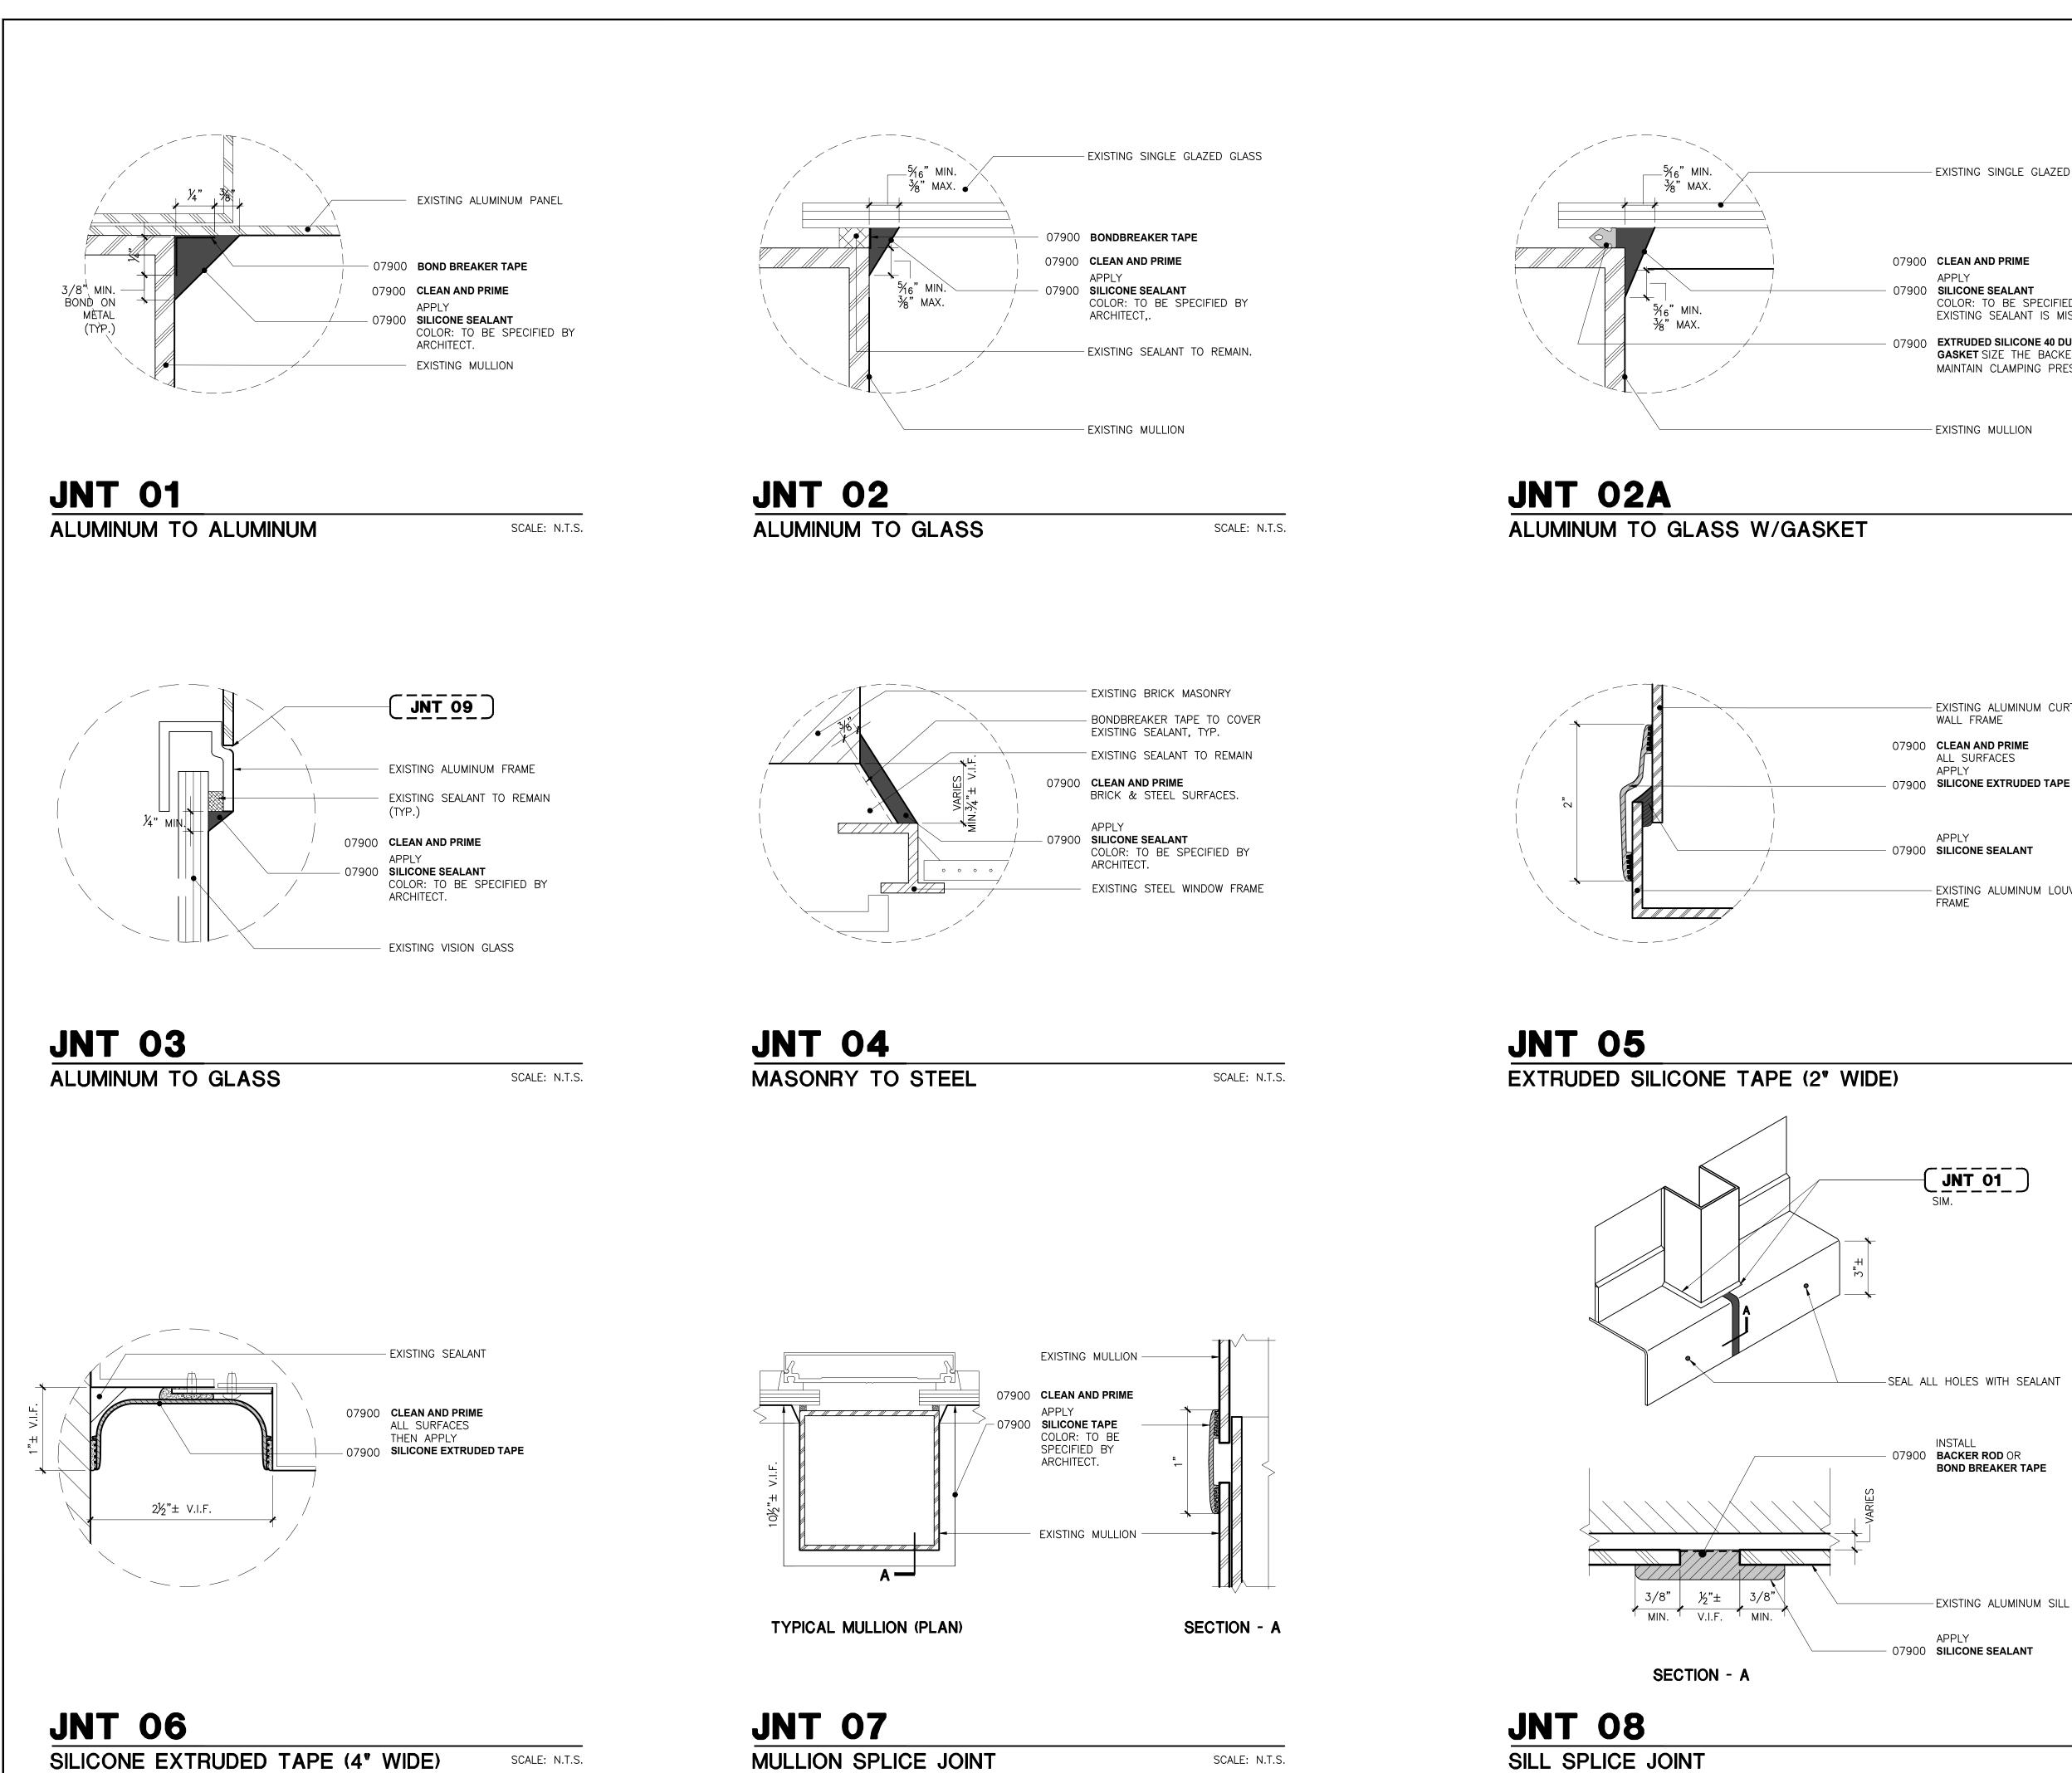

#### NORTH ELEVATION

SHEET NO.

SCALE: 1/16" = 1'-0"

EXISTING VISION GLASS

EXISTING WINDOW FRAME **JNT 03** 

JNT 09 EXTERIOR

EXISTING ALUMINUM PANEL

# SECTION D

EXTERIOR EXISTING ALUMINUM PANEL

EXISTING WINDOW FRAME **JNT 09** 

**JNT 03** 

EXISTING VISION GLASS

# SECTION C

EXISTING VISION GLASS -

EXISTING WINDOW FRAME **JNT** 03

EXTERIOR

EXISTING CURTAIN WALL HORIZONTAL.

**◀** JNT 01

EXISTING ALUMINUM PANEL

# TYPICAL SETBACK

. 4. . . . , \_\_\_\_\_ Д Δ **SECTION B** 

SCALE:  $1 \ 1/2$ "" = 1'-0"

INTERIOR

SCALE: 3'' = 1' - 0''

SCALE: 3'' = 1' - 0''

32 AVENUE OF THE AMERICAS NEW YORK, NY 10013 TEL 212 505 1133 FAX 212 505 1726

32 AVENUE OF THE AMERICAS

NEW YORK, NY 10013

TEL 212 505 1133

FAX 212 505 1726

- EXISTING SINGLE GLAZED GLASS

- COLOR: TO BE SPECIFIED BY ARCHITECT. WHERE EXISTING SEALANT IS MISSING INSTALL
- 07900 EXTRUDED SILICONE 40 DUROMETER BACKER HEADLESS GASKET SIZE THE BACKER GASKET APPROPRIATELY TO MAINTAIN CLAMPING PRESSURE ON GLASS EDGE. (TYP.)

SCALE: N.T.S.

- EXISTING ALUMINUM CURTAIN

- EXISTING ALUMINUM LOUVER

SCALE: N.T.S.

-EXISTING ALUMINUM SILL

SCALE: N.T.S.