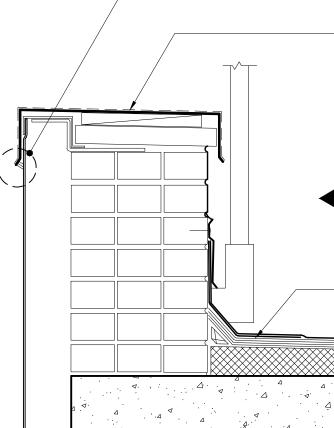

# SECTION C

EXISTING VISION GLASS -

EXISTING WINDOW FRAME **JNT** 03

EXTERIOR

EXISTING CURTAIN WALL HORIZONTAL.

**◀** JNT 01

EXISTING ALUMINUM PANEL