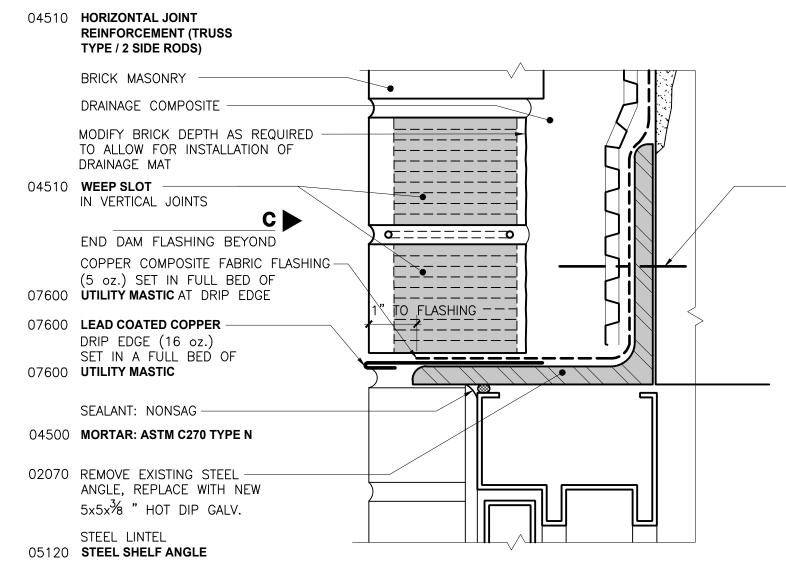

INTERIOR SIDE OF

**SUPER** STRUCTURES **ENGINEERS** ARCHITECTS

32 AVENUE OF THE AMERICAS

NEW YORK, NY 10013

TEL 212 505 1133

FAX 212 505 1726



- EXISTING SINGLE GLAZED GLASS

- COLOR: TO BE SPECIFIED BY ARCHITECT. WHERE EXISTING SEALANT IS MISSING INSTALL
- 07900 EXTRUDED SILICONE 40 DUROMETER BACKER HEADLESS GASKET SIZE THE BACKER GASKET APPROPRIATELY TO MAINTAIN CLAMPING PRESSURE ON GLASS EDGE. (TYP.)

SCALE: N.T.S.

- EXISTING ALUMINUM CURTAIN

- EXISTING ALUMINUM LOUVER

SCALE: N.T.S.

-EXISTING ALUMINUM SILL

SCALE: N.T.S.

## **SUPER** STRUCTURES - ENGINEERS Architects

32 AVENUE OF THE AMERICAS NEW YORK, NY 10013 TEL 212 505 1133 FAX 212 505 1726

ISSUE/REVISION DATE

#### FACADE RESTORATION

SUPER NO.

DRAWN BY

CHECKED BY

SHEET TITLE

JOINT SEALANT DETAILS

SHEET NO.









### SUPER STRUCTURE + ENGINEERS ARCHITECTS

32 AVENUE OF THE AMERICAS NEW YORK, NY 10013 TEL 212 505 1133 FAX 212 505 1726

DATE ISSUE/REVISION

### FACADE RESTORATION

SUPER NO.

DRAWN BY

CHECKED BY

SHEET TITLE

### RESTORATION ASSEMBLY DETAILS

SHEET NO.