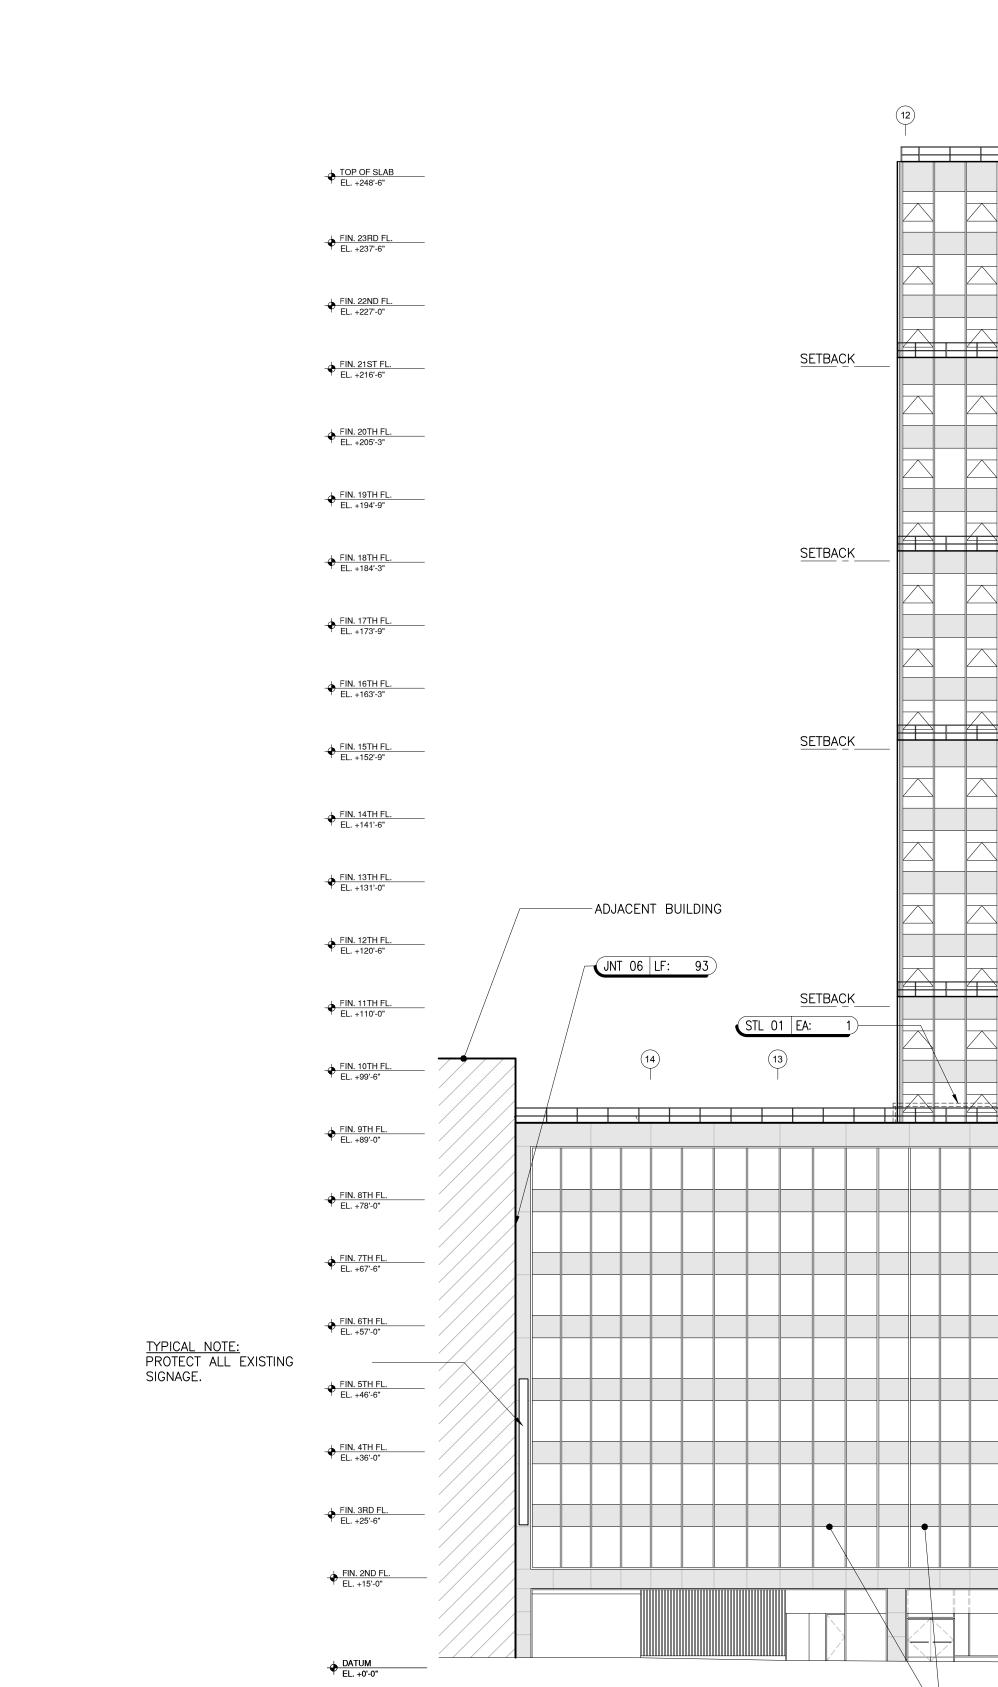

## **02 - NORTH ELEVATION**

|   |  |  |  |  |   |       |           |         | * |  |   |        |          | 100'-0"<br>BRICK MASONRY FACADE WITH LOT LINE WINDOWS |      |      |   |  |
|---|--|--|--|--|---|-------|-----------|---------|---|--|---|--------|----------|-------------------------------------------------------|------|------|---|--|
| _ |  |  |  |  | 9 |       | 8         | )       |   |  | 6 |        | 5        | 3) (                                                  | 4) ( | 3) ( | 2 |  |
|   |  |  |  |  |   |       |           |         |   |  |   |        |          |                                                       |      |      |   |  |
|   |  |  |  |  |   |       |           |         |   |  |   |        |          | FIRE STAIR<br>BALCONIES                               |      |      |   |  |
|   |  |  |  |  |   |       |           |         |   |  |   | •<br>• | <u>ن</u> |                                                       |      |      |   |  |
|   |  |  |  |  |   |       |           |         |   |  |   |        |          |                                                       |      |      |   |  |
|   |  |  |  |  |   |       |           |         |   |  |   |        |          |                                                       |      |      |   |  |
|   |  |  |  |  |   |       |           |         |   |  |   |        |          |                                                       |      |      |   |  |
|   |  |  |  |  |   |       |           |         |   |  |   |        |          |                                                       |      |      |   |  |
|   |  |  |  |  |   |       |           |         |   |  |   |        |          |                                                       |      |      |   |  |
|   |  |  |  |  |   |       |           |         |   |  |   |        |          |                                                       |      |      |   |  |
|   |  |  |  |  |   |       |           |         |   |  |   |        |          |                                                       |      |      |   |  |
|   |  |  |  |  |   |       |           |         |   |  |   |        |          |                                                       |      |      |   |  |
|   |  |  |  |  |   |       |           |         |   |  |   |        | •        |                                                       |      |      |   |  |
|   |  |  |  |  |   |       |           |         |   |  |   |        |          |                                                       |      |      |   |  |
|   |  |  |  |  |   |       |           |         |   |  |   |        |          |                                                       |      |      |   |  |
|   |  |  |  |  |   |       |           | ===     |   |  |   |        |          |                                                       |      |      |   |  |
|   |  |  |  |  | S | ECURE | LOOSE ALU | MINUM C |   |  | • |        |          |                                                       |      |      |   |  |
|   |  |  |  |  |   |       |           |         |   |  |   |        |          |                                                       |      |      |   |  |
|   |  |  |  |  |   |       |           |         |   |  |   |        |          |                                                       |      |      |   |  |
|   |  |  |  |  |   |       |           |         |   |  |   |        |          |                                                       |      |      |   |  |
|   |  |  |  |  |   |       |           |         |   |  |   |        |          |                                                       |      |      |   |  |
|   |  |  |  |  |   |       |           |         |   |  |   |        |          |                                                       |      |      |   |  |
|   |  |  |  |  |   |       |           |         |   |  |   |        |          |                                                       |      |      |   |  |
|   |  |  |  |  |   |       |           |         |   |  |   |        |          |                                                       |      |      |   |  |

#### NORTH ELEVATION

SHEET NO.

SCALE: 1/16" = 1'-0"

EXISTING VISION GLASS

EXISTING WINDOW FRAME **JNT 03** 

JNT 09 EXTERIOR

EXISTING ALUMINUM PANEL