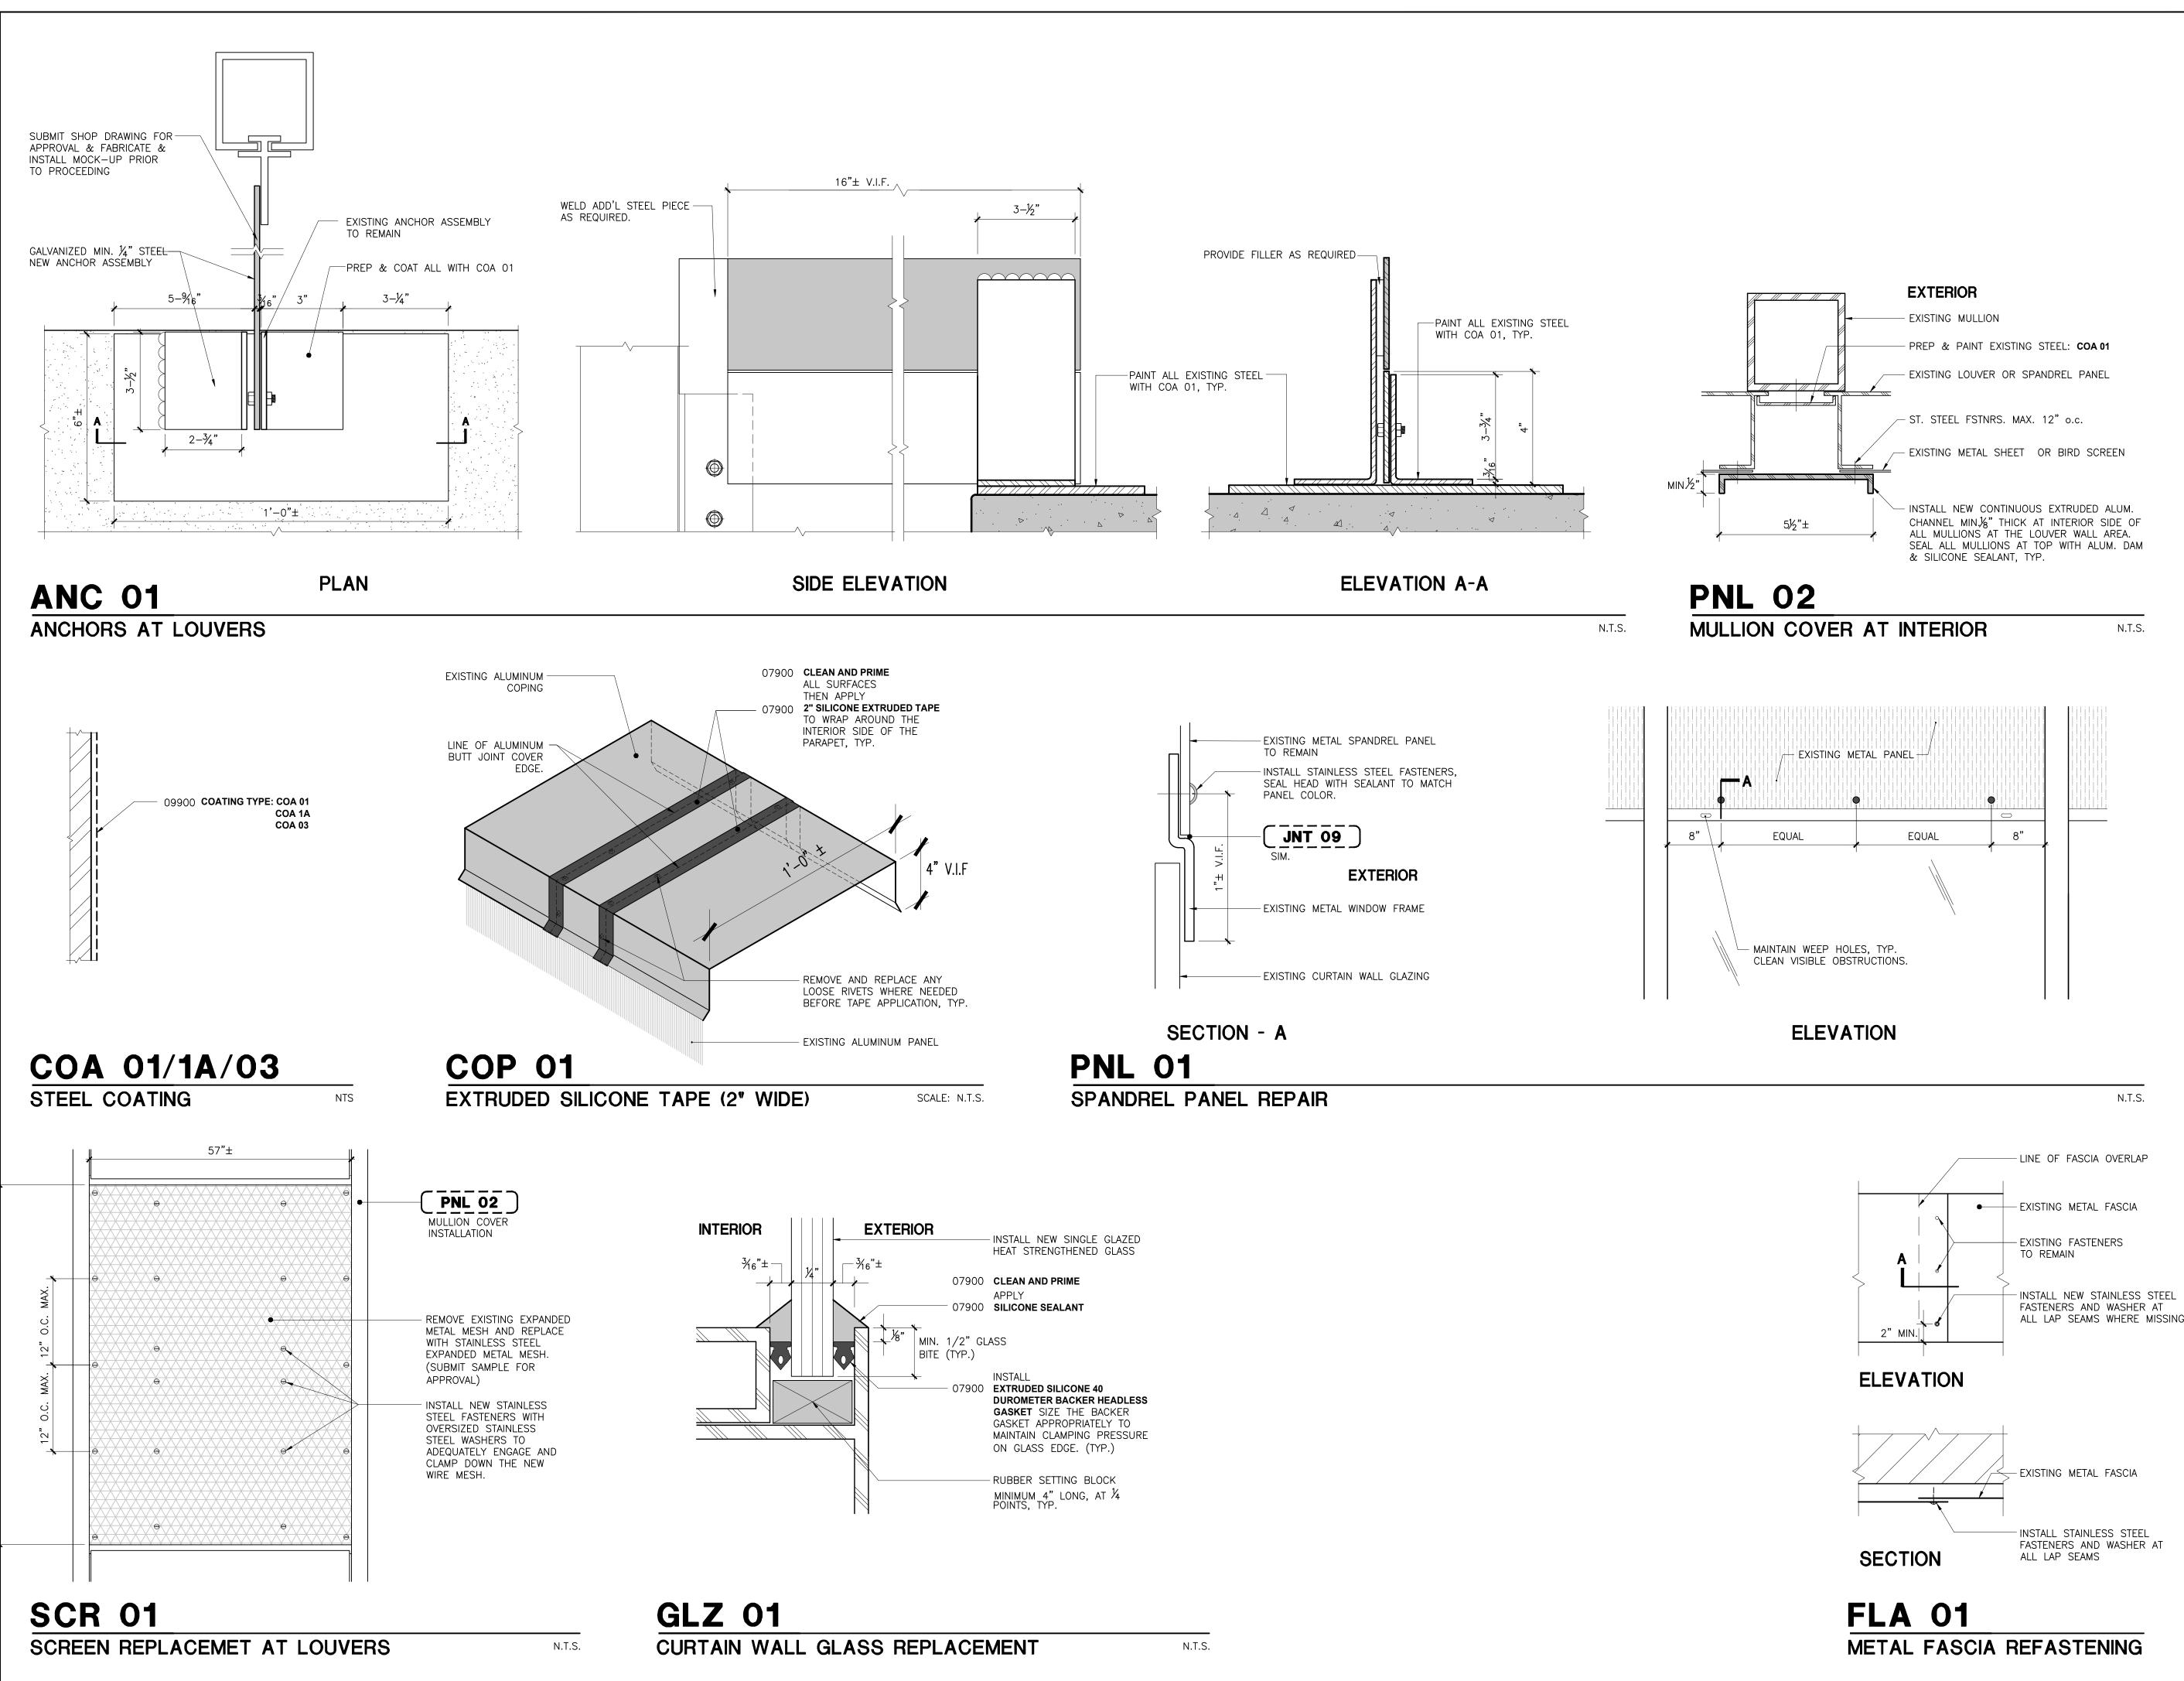

CALE: 1/16" = 1'-0"





EXISTING VISION GLASS

EXISTING WINDOW FRAME **JNT 03** 

JNT 09 EXTERIOR

EXISTING ALUMINUM PANEL

# SECTION D

EXTERIOR EXISTING ALUMINUM PANEL

EXISTING WINDOW FRAME **JNT 09** 

**JNT 03** 

EXISTING VISION GLASS

# SECTION C

EXISTING VISION GLASS -

EXISTING WINDOW FRAME **JNT** 03

EXTERIOR

EXISTING CURTAIN WALL HORIZONTAL.

**◀** JNT 01

EXISTING ALUMINUM PANEL

# TYPICAL SETBACK

. 4. . . . , \_\_\_\_\_ Д Δ **SECTION B** 





SCALE:  $1 \ 1/2$ "" = 1'-0"



INTERIOR

SCALE: 3'' = 1' - 0''



SCALE: 3'' = 1' - 0''





32 AVENUE OF THE AMERICAS NEW YORK, NY 10013 TEL 212 505 1133 FAX 212 505 1726

ISSUE/REVISION DATE

### FACADE RESTORATION

SUPER NO.

DRAWN BY

SHEET TITLE

CHECKED BY

### **KEY ELEVATION & SECTION**

SHEET NO.



SCALE: 3'' = 1' - 0''







CHECKED BY

RESTORATION ASSEMBLY DETAILS

DRAWN BY

SHEET TITLE

SHEET NO.

SUPER NO.



### FACADE RESTORATION

ISSUE/REVISION

DATE

N.T.S.

N.T.S.

- EXISTING METAL SHEET OR BIRD SCREEN

- INSTALL NEW CONTINUOUS EXTRUDED ALUM. CHANNEL MIN.1/2" THICK AT INTERIOR SIDE OF

**SUPER** STRUCTURES **ENGINEERS** ARCHITECTS

32 AVENUE OF THE AMERICAS

NEW YORK, NY 10013

TEL 212 505 1133

FAX 212 505 1726



- EXISTING SINGLE GLAZED GLASS

- COLOR: TO BE SPECIFIED BY ARCHITECT. WHERE EXISTING SEALANT IS MISSING INSTALL
- 07900 EXTRUDED SILICONE 40 DUROMETER BACKER HEADLESS GASKET SIZE THE BACKER GASKET APPROPRIATELY TO MAINTAIN CLAMPING PRESSURE ON GLASS EDGE. (TYP.)

SCALE: N.T.S.

- EXISTING ALUMINUM CURTAIN

- EXISTING ALUMINUM LOUVER

SCALE: N.T.S.

-EXISTING ALUMINUM SILL

SCALE: N.T.